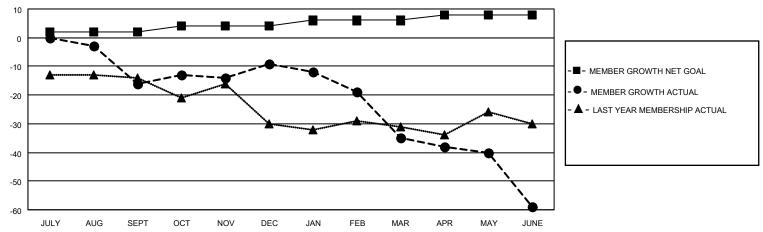

### District 5M 13

| Clubs         |               |             |               | Members               |                         |                         |                                                    |  |  |
|---------------|---------------|-------------|---------------|-----------------------|-------------------------|-------------------------|----------------------------------------------------|--|--|
|               | RESULTS FOR   | R 2020-2021 |               | RESULTS FOR 2020-2021 |                         |                         |                                                    |  |  |
| QUARTER       | NEW CLUB GOAL | NEW CLUBS   | DROPPED CLUBS | QUARTER MEN           | MBER GROWTH NET<br>GOAL | MEMBER GROWTH<br>ACTUAL | DROPPED<br>MEMBERS ACTUAL<br>(including transfers) |  |  |
| JULY/AUG/SEPT | 0             | 0           | 0             | JULY/AUG/SEPT         | 2                       | 5                       | 21                                                 |  |  |
| OCT/NOV/DEC   | 0             | 0           | 0             | OCT/NOV/DEC           | 2                       | 39                      | 28                                                 |  |  |
| JAN/FEB/MAR   | 1             | 0           | 1             | JAN/FEB/MAR           | 2                       | 3                       | 28                                                 |  |  |
| APR/MAY/JUNE  | 0             | 0           | 0             | APR/MAY/JUNE          | 2                       | 22                      | 40                                                 |  |  |